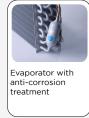

## **GENERAL FEATURES**

| Mini cold-room chiller composed by panels                  | • |
|------------------------------------------------------------|---|
| White coated steel for external and inner sides            | • |
| Ventilated Cooling                                         | • |
| Automatic compressor cycle defrost                         | • |
| Evaporator with anti-corrosion treatment                   | • |
| Foaming Agent Water (70mm per side)                        | • |
| Hot gas condensing water heating system                    | • |
| Digital thermostat with "Hi temperature" alarm             | • |
| Reversable door (No self closing)                          | • |
| Removable Gasket                                           | • |
| Items suitable for adjustable shelves 827x870 - (Optional) | • |
| Hanging kit - (Optional)                                   | • |
| Energy efficiency class: -                                 | • |
|                                                            |   |