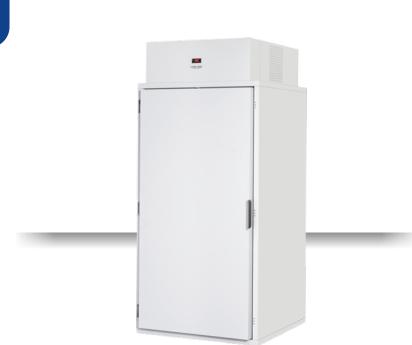

**INOX | Upright Cabinets** 

MINI COLD-ROOM CHILLER

## DR 1380

## **GENERAL FEATURES**

| Mini cold-room chiller composed by panels                  | • |
|------------------------------------------------------------|---|
| White coated steel for external and inner sides            | • |
| Ventilated Cooling                                         | • |
| Automatic compressor cycle defrost                         | • |
| Evaporator with anti-corrosion treatment                   | • |
| Foaming Agent Water (70mm per side)                        | • |
| Hot gas condensing water heating system                    | • |
| Digital thermostat with "Hi temperature" alarm             | • |
| Reversable door (No self closing)                          | • |
| Removable Gasket                                           | • |
| Items suitable for adjustable shelves 827x870 - (Optional) | • |
| Hanging kit - (Optional)                                   | • |
| Energy efficiency class: -                                 | • |
|                                                            |   |

## **TECHNICAL SPECIFICATIONS**

| External Dimensions (WxDxH mm)   | 995x1068x2210  |
|----------------------------------|----------------|
| Internal Dimensions (WxDxH mm)   | 855x915x1760   |
| Noise level                      | 46 dB(A)       |
| Consumption                      | 2.1 kWh/24h    |
| Capacity                         | 1360 L         |
| Rated Power                      | 350 W          |
| Net Weight                       | 212 Kg         |
| Temperature                      | -2°C ~ +8°C    |
| Gross Weight                     | 242 Kg         |
| Packaging dimensions (WxDxH mm)  | 1100x1900x1200 |
| Loading quantities 20′/40′/40′HQ | 12/24/24       |